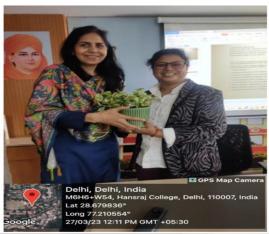

#### 2022-2023

Name of the Department/Society: Department of Botany, Institution's Innovation

Council (IIC) Hansraj College

Name of the Event: Entrepreneurial opportunities in Botany

Date of the Event: 27th March 2023

SPEAKER: Ms. Archana Prasad, Founder Lambent lab, Noida

**NO. OF PARTICIPANTS: 51** 

Department of Botany, Hansraj College organized a seminar on Entrepreneurial opportunities in Botany. The idea behind to organize this seminar was to bring experts from industry at the college platform to motivate and aware the students for entrepreneur opportunities in the field of Botany. For this, we had talk of one speaker from a company Lambent lab, Noida.

### NAAC ACCREDITED 'A++' GRADE COLLEGE

The programme started sharp at 12 p.m. where Dr. Arti Mishra from department of Botany gave a brief introduction of topic and invited Prof. Vijay Rani Rajpal for welcoming lines and also to welcome the guest Ms. Archana Prasad, Founder, lambent lab. Dr. Mishra then invited Prof. Monika Koul to motivate the students. Prof. Koul enlightened all the attendees and also told us the importance of this seminar.