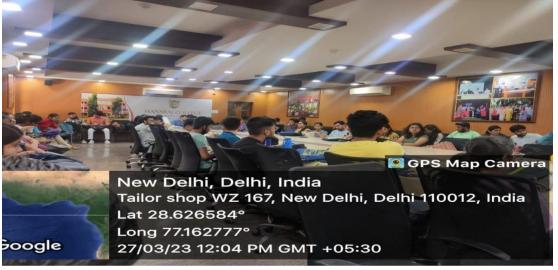

#### 2022-2023

Name of the Department/Society: Department of Botany, Institution's Innovation

Council (IIC) Hansraj College

Name of the Event: Entrepreneurial opportunities in Botany

Date of the Event: 27th March 2023

SPEAKER: Ms. Archana Prasad, Founder Lambent lab, Noida

**NO. OF PARTICIPANTS: 51** 

Department of Botany, Hansraj College organized a seminar on Entrepreneurial opportunities in Botany. The idea behind to organize this seminar was to bring experts from industry at the college platform to motivate and aware the students for entrepreneur opportunities in the field of Botany. For this, we had talk of one speaker from a company Lambent lab, Noida.

Ms. Archana Prasad started the seminar with her journey from a student to an entrepreneur. She highlighted use of Botany in cosmetics. She discussed about the formulating green hair and skin care products and also their key ingredients and their chemical constituents. Furthermore, she talked about the advantages of herbal cosmetics and over synthetic and how natural products are safe and effective to use as well as suitable for all skin types with no side effects. She particularly discusses about some products such as olive oil, lemon oil, ale vera gel, coconut oil, rosehip oil and sandalwood oil. Natural surfactant and natural emulsifier have also been discussed by her among students. The session was very informative and interactive. She also discussed; Cosmos approved raw materials in detailed. Students were very enthusiastic to see pictures and analytical lab facility developed by her.