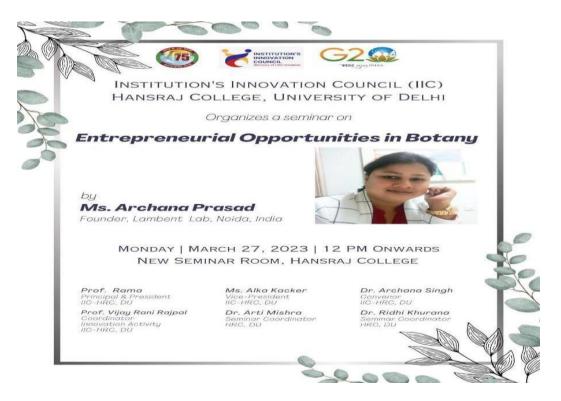

#### 2022-2023

Name of the Department/Society: Department of Botany, Institution's Innovation

Council (IIC) Hansraj College

Name of the Event: Entrepreneurial opportunities in Botany

Date of the Event: 27th March 2023

SPEAKER: Ms. Archana Prasad, Founder Lambent lab, Noida

**NO. OF PARTICIPANTS: 51** 

Department of Botany, Hansraj College organized a seminar on Entrepreneurial opportunities in Botany. The idea behind to organize this seminar was to bring experts from industry at the college platform to motivate and aware the students for entrepreneur opportunities in the field of Botany. For this, we had talk of one speaker from a company Lambent lab, Noida.